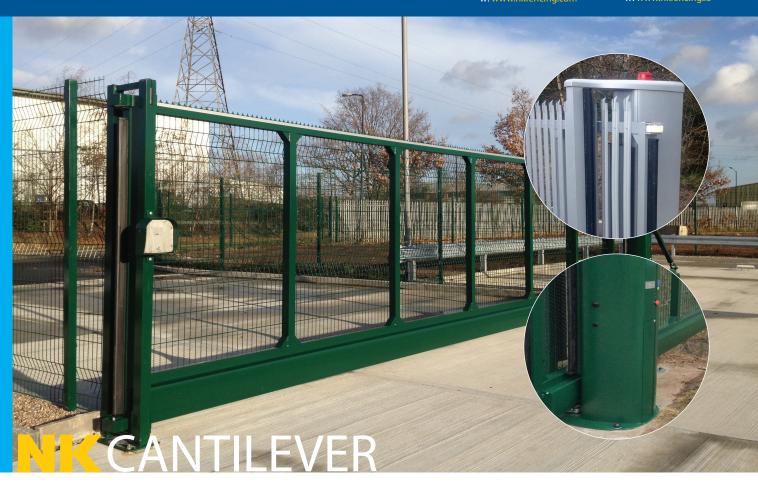

### **GENERAL SPECIFICATIONS**

Cantilevered Sliding gate leafs of aluminium construction, driven by a powerful 3 phase electric motor with a 100% duty cycle. Rapid plug & play installation.

INFILL: Large range of infills available to compliment adjacent fencing.

KEY FEATURES: The NK 9000 Cantilever sliding gate guarantees smooth, consistent and quiet gate movement, along with the low maintenance rust free benefits of an aluminium product.

- \* All dimensions represent nominal values
- # Span limitations apply

A securely concealed manual release mechanism is included as standard allowing manual control of the gate in the event of a power failure. The controller is pre-configured to accept fire alarm feeds for emergency automated operation. The NK 9000 Cantilever sliding gate is fully compliant with BS EN 12453 safety features and is CE marked. Gates heights of 2.4m high or greater come complete as standard with a serrated top.