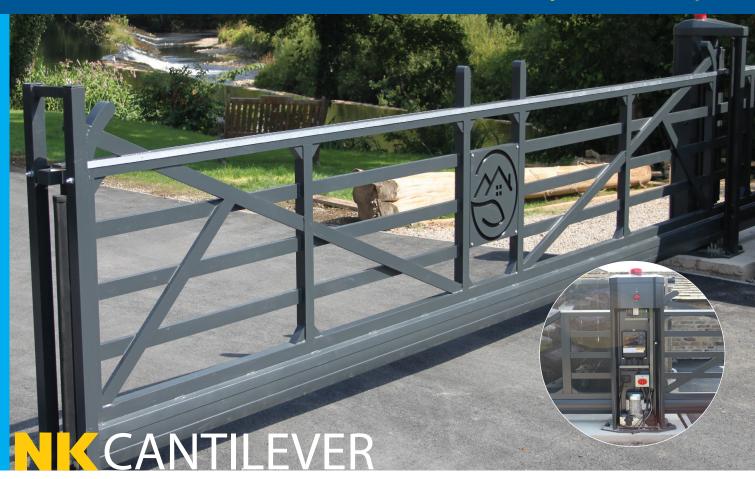

### **GENERAL SPECIFICATIONS**

Cantilevered Sliding gate leafs of aluminium construction, driven by a powerful 3 phase electric motor with a 100% duty cycle. Rapid plug & play installation.

INFILL: Large range of infills available to compliment adjacent fencing.

KEY FEATURES: The NK 9100 Cantilever sliding gate guarantees smooth, consistent and quiet gate movement, along with the low maintenance rust free benefits of an aluminium product.

- \* All dimensions represent nominal values.
- # Span limitations apply