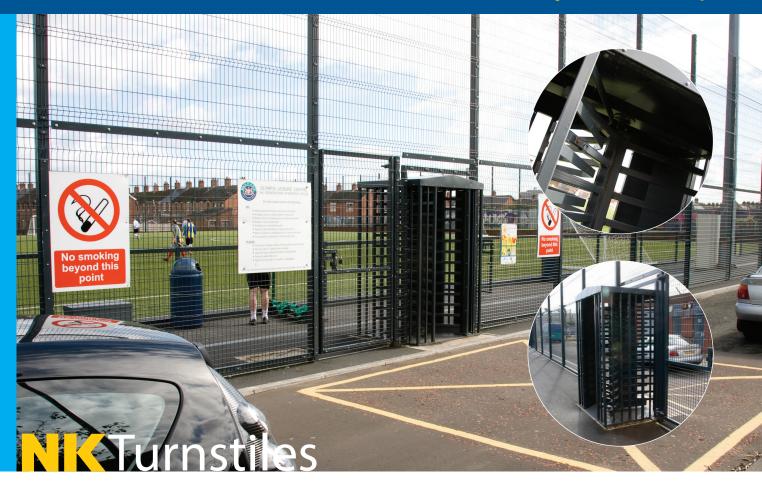

## **GENERAL SPECIFICATIONS**

3 Arm or 4 Arm Rotor Assembly

SIZE: 1.2m x 1.4m x 2.2m high (2.3m high with canopy).

OUTER FRAME SURROUND: 25 x 25mm RHS vertical bar infill.

OR

60 x 100mm rectangular mesh comprising 6mm diameter horizontal round bar and 25 x 3mm vertical flat bars with 40 x 10mm top and bottom mild steel flat bar

FINISH: Galvanised and polyester powder coated to BS EN 13438-2005 in a range of colours to suit your individual requirements.

KEY FEATURES: Provides a pedestrian access control solution, channelling the entry/exit of people through the perimeter to a single point while simultaneously governing the flow of people accessing the secured area.