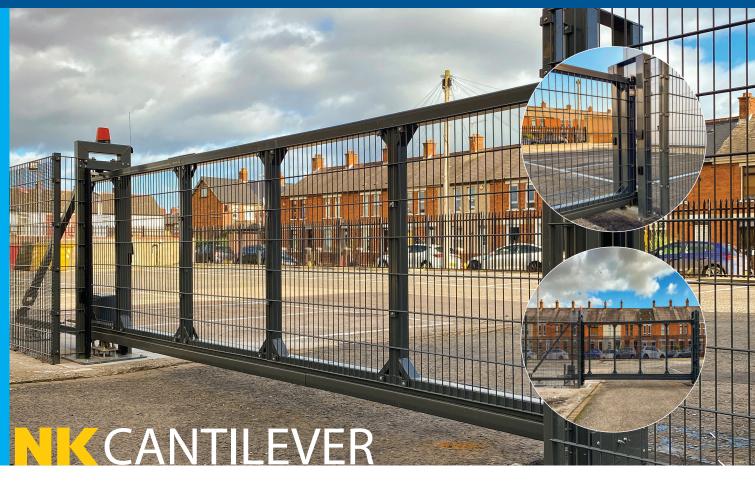

#### **GENERAL SPECIFICATIONS**

Powered Cantilevered Sliding gate leafs of steel construction, driven by a powerful single phase electric motor with a 100% duty cycle.

INFILL: Large range of infills available including mesh, palisade & tubular railings.

**KEY FEATURES:** The Steel Cantilever sliding gate guarantees smooth, consistent and quiet gate movement through a rack & pinion system controlled by an onboard programmable encoder. Movement is initiated with a hold to run key control by default, however additional controls with associated safety features are available on request.

# All dimensions represent nominal values. Span limitations apply

A securely concealed manual release mechanism is included as standard allowing manual control of the gate in the event of a power failure. The controller can be pre-configured to accept fire alarm feeds for emergency automated operation. The Steel Cantilever sliding gate is CE marked in accordance with the Machinery Directive 2006/42/EC and is fully compliant with BS EN 13241-1: 2003 + A2: 2016. All of our gates are professionally installed with commissioning & testing to BS EN 12453: 2017. The Steel Cantilever Sliding Gate is designed to offer all the robustness & durability of a galvanised steel structure with the convenience of modern automated operation.