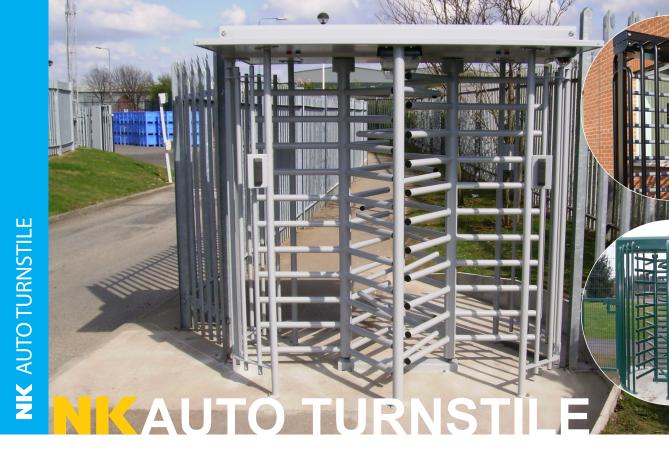

## **GENERAL SPECIFICATIONS**

3 Arm Automated Rotor Assembly with optional canopy.

DIMENSIONS: 1480mm x 1410mm x 2350mm (+ 60mm)

ROTOR: 76mm Dia Tube.

ARMS: 42mm Dia Tube.

SIDES: 33mm Dia Tube welded to curved base plate.

FLOW RATE: 15 - 22 cycles per minute in single direction.

CONTROL OPTIONS: Keypad, Proximity cards, Video/ Voice intercomm, Token acceptors, Remote fobs, Key switch.

FINISH: Galvanised and polyester powder coated to BS EN 13438-2005 in a range of colours to suit your individual requirements.

**KEY FEATURES:** Provides a pedestrian access control solution which governs both direction and flow of access & egress through a secure perimeter. PLC controlled with hidden cabling, the NK Auto Turnstile seemlessly integrates with industry standard access control systems.