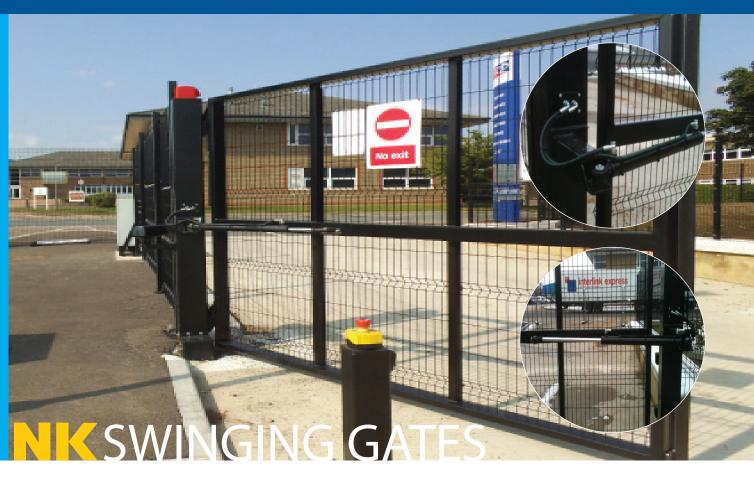

## **GENERAL SPECIFICATIONS**

Swinging gate leafs, framework construction comprising 100 x 50mm sections and 50 x 50mm bracing.

INFILL: Ibex mesh, palisade or bar infill options to suit fence line.

AVAILABLE HEIGHTS: 2.4m, 2.7m, and 3m.

AVAILABLE WIDTHS: 3m, 4m, 5m, 6m, 7m, 8m. Gates greater than 4m are of double leaf construction.

OPERATION TIME: 40 - 60 seconds.

POWER UNIT: Single hyraulic ram supplied by external hydraulic pump.

STANDARD CONTROL: 1 Nr 3 button box (pulse control), 1 Nr emergency stop. Options include: Radio receiver, Remote handheld transmitters.

STANDARD SAFETY: 1 Nr safety edge, 4 Nr dual height photocells mounted on the support structure, covering clear opening inside & outside the gate leaf, flashing light.

\*All dimensions represent nominal values.