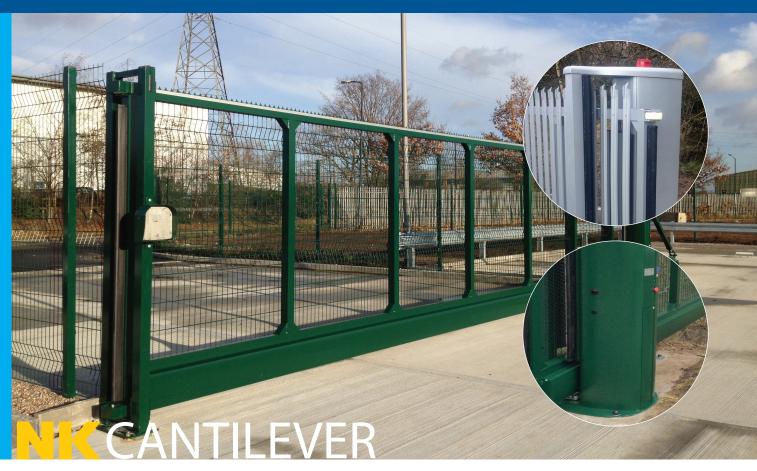

## **GENERAL SPECIFICATIONS**

Cantilevered Sliding gate leafs of aluminium and steel construction, driven by a powerful 3 phase electric motor with a 100% duty cycle. Rapid plug & play installation.

INFILL: Large range of infills available to compliment adjacent fencing.

KEY FEATURES: The NK 9000 Cantilever sliding gate guarantees smooth, consistent and quiet gate movement, as a result of the revolutionary external friction drive mechanism.

- \* All dimensions represent nominal values
- # Span limitations apply

A securely concealed manual release mechanism is included as standard allowing manual control of the gate in the event of a power failure. The controller is pre-configured to accept fire alarm feeds for emergency automated operation. The NK 9000 Cantilever sliding gate is fully compliant with BS EN 12453 safety features and is CE marked with TuV certification. Gates heights of 2.4m high or greater come complete as standard with a serrated top.