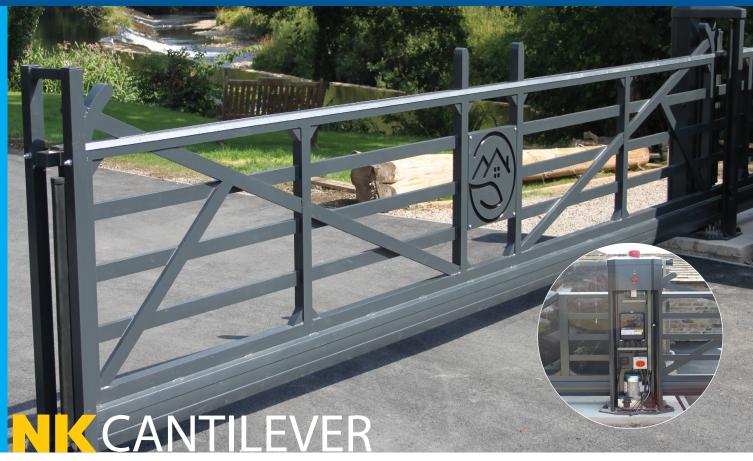

# **GENERAL SPECIFICATIONS**

Cantilevered Sliding gate leafs of aluminium and steel construction, driven by a powerful 3 phase electric motor with a 100% duty cycle. Rapid plug & play installation.

INFILL: Large range of infills available to compliment adjacent fencing.

KEY FEATURES: The NK 9100 Cantilever sliding gate guarantees smooth, consistent and quiet gate movement, as a result of the revolutionary external friction drive mechanism and advanced rolling gear.

- \* All dimensions represent nominal values.
- # Span limitations apply