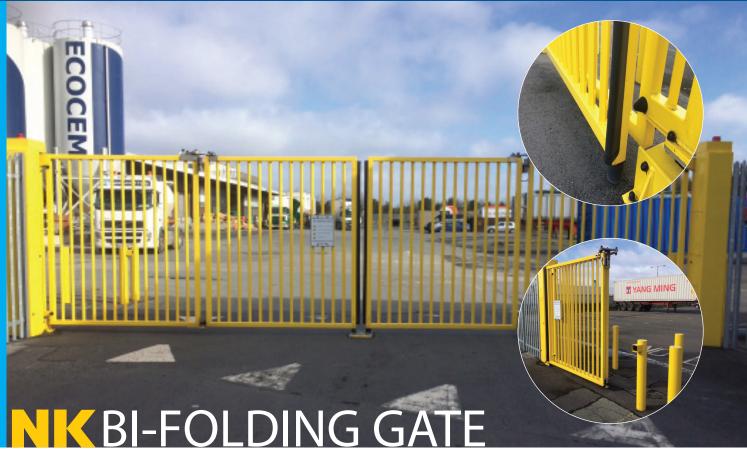

## **GENERAL SPECIFICATIONS**

Bi-folding swinging gate leafs, framework construction comprising RHS steel section, driven by a 3 phase electric motor providing a 100% duty cycle.

INFILL: CHS tubular, mesh or louvre infill to suit fenceline.

AVAILABLE HEIGHTS: 2m, 2.4m, 2.7m and 3m.\*

AVAILABLE WIDTHS: Single leaf spans 2m, 2.5m, 3m, 3.5m. Double leaf spans 3m, 3.5m, 4m, 5m, 5.5m, 6m, 6.5m, 7.5m.\*

OPERATION TIME: 3 - 6 seconds (variable due to span).

POWER UNIT: 3 phase motor, worm & wheel gearing with direct drive shaft to gate leaf.

FINISH: Galvanised to BS EN 1461: 2009 & Polyester powder coated to BS EN 13438: 2005.

STANDARD CONTROL: 1 Nr deadmans keyswitch to inside of cabinet, 1 Nr Radio receiver and 2 Nr remote handheld transmitters, 1 Nr seven day timer.

STANDARD SAFETY: 6 Nr safety edges, dual height photocells mounted on the support structure, covering clear opening inside & outside the gate leaf, flashing light.

\*All dimensions represent nominal values