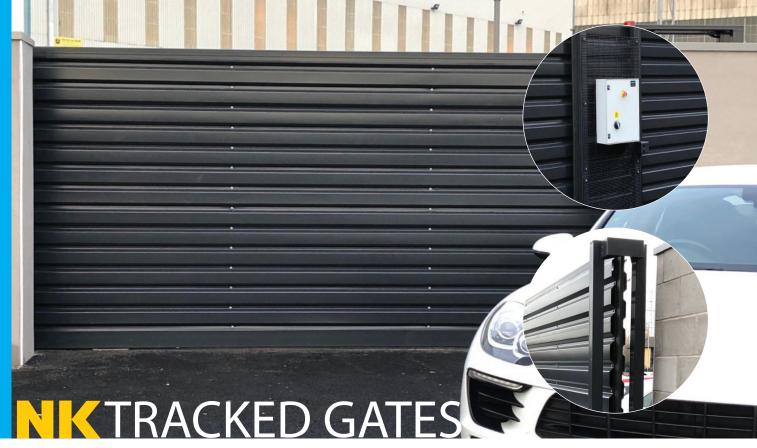

## **GENERAL SPECIFICATIONS**

Tracked sliding gate leafs, framework construction comprising of a welded SHS structure with a range of infill options.

INFILL: Mesh panel cladding to suit adjacent fence line.

AVAILABLE HEIGHTS: 1.80m, 2.00m, and 2.40m.

AVAILABLE WIDTHS: 6.00m, 7.00m, and 8.00m.

OPERATION TIME: 40 - 50 seconds (variable).

POWER UNIT: Single phase 650W motor.

STANDARD CONTROL: 1 Nr deadmans keyswitch to inside of cabinet (Hold to run function).

KEY FEATURES: The NK Tracked sliding gate guarantees smooth, consistent and quiet gate movement, as a result of the tried and tested external rack & wheel drive mechanism.

A securely concealed manual release mechanism is included as standard allowing manual control of the gate in the event of a power failure.

The NK Tracked sliding gate is fully compliant with BS/EN 12453 safety features in accordance with European Standards and Regulations.

ADDITIONAL ITEMS: Control Options: Stainless steel Intercom, Stainless steel Videocom, Stainless steel key pad, Stand alone prox reader, Network prox reader and additional Hand held radio Transmitters. Safety Options: Safety edges, Photocells, Flashing Light & beacon.