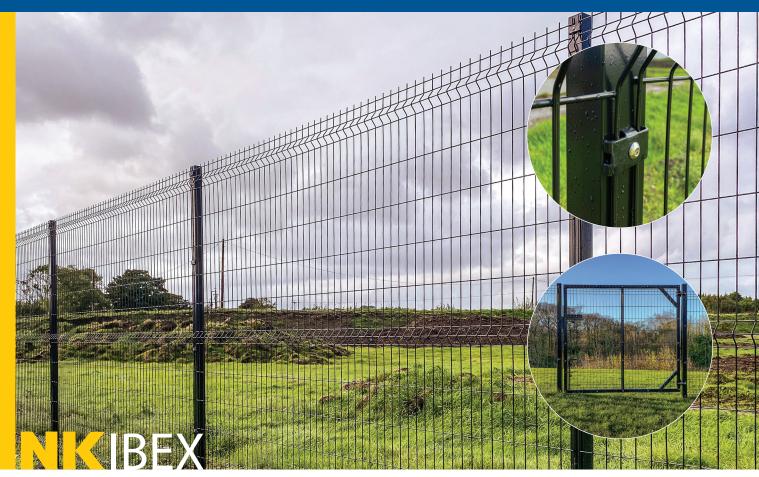

## **GENERAL SPECIFICATIONS**

POST SYSTEM: RHS at 3.023m centres, panel fixed to posts with NK clip type 008 using NK M8 tamper-resistant bolt and hexagonal anti-rotational threaded nutserts.

PANEL WIDTH: 3005mm MESH APERTURE: 200 x 50mm

WIRE DIAMETER: 5mm horizontal, 4mm vertical.

FINISH: Galvanised and polyester powder coated to BS EN 13438 in a range of colours to suit your individual requirements.

| FENCE<br>Ht (m) | POST<br>SECTION | NUMBER<br>OF FOLDS | NUMBER<br>OF FIXINGS |
|-----------------|-----------------|--------------------|----------------------|
| 1.2             | 60x60           | 2                  | 4                    |
| 1.8#            | 60x60           | 3                  | 4                    |
| 2.0             | 60x60           | 3                  | 5                    |
| 2.4             | 60x60           | 3                  | 5                    |
| 3.0*            | 60x60           | 5                  | 8                    |

<sup>\*</sup> Multi-lift panels. \* Panels must be installed wire ends down, to ground level.

APPLICATION: NK Ibex ECO is a general purpose fencing system for boundary demarcation and aesthetic perimeters. NK Ibex ECO is the builders choice for domestic and light commercial projects.

All dimensions represent nominal values.

KEY FEATURES: NK Ibex ECO is an easy to install fencing perimeter system. Panels taller than 1.2m offer 21mm protruding wire ends on the top edge to provide an increased security enhancement. In all instances where fence heights are below 2m, panels must be installed wire ends down to ground level. Installation of all fencing is subject to site specific risk assessments and NK recommends due regard should be given to nearby aids to scaling or natural overhangs.

#### RELATED PRODUCTS

SWINGING AND SLIDING GATES: Single and Double Leaf Swinging and Sliding Gates are available in a range of standard widths to suit your individual requirements, with manual or with automated control.