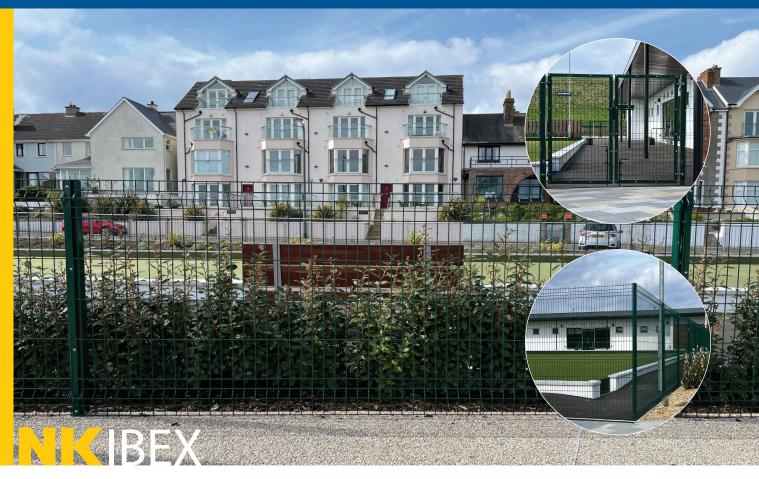

## **GENERAL SPECIFICATIONS**

POST SYSTEM: RHS at 2.950m centres, panel fixed to posts 25 x 5mm slotted clamp bar using NK M8 tamper-resistant bolt and hexagonal anti-rotational threaded nutserts.

PANEL WIDTH: 3005mm MESH APERTURE: 200 x 50mm

WIRE DIAMETER: 5mm horizontal, 4mm vertical.

FINISH: Galvanised and polyester powder coated to BS EN 13438 in a range of colours to suit your individual requirements.

| FENCE<br>Ht (m) | POST<br>SECTION | NUMBER<br>OF FOLDS | NUMBER<br>OF FIXINGS |
|-----------------|-----------------|--------------------|----------------------|
| 1.2             | 60x60           | 2                  | 4                    |
| 1.8#            | 60x60           | 3                  | 4                    |
| 2.0             | 60x60           | 3                  | 5                    |
| 2.4             | 60x60           | 3                  | 5                    |
| 3.0*            | 60x60           | 5                  | 8                    |

<sup>\*</sup> Multi-lift panels. \* Panels must be installed wire ends down, to ground level.

APPLICATION: NK Ibex ECO Plus is a general purpose fencing system for boundary demarcation and aesthetic perimeters. NK Ibex ECO Plus is the builders choice for domestic and light commercial projects. All dimensions represent nominal values.

KEY FEATURES: NK Ibex ECO Plus is an easy to install fencing perimeter system. Panels taller than 1.2m offer 21mm protruding wire ends on the top edge to provide an increased security enhancement. In all instances where fence heights are below 2m, panels must be installed wire ends down to ground level. Installation of all fencing is subject to site specific risk assessments and NK recommends due regard should be given to nearby aids to scaling or natural overhangs.