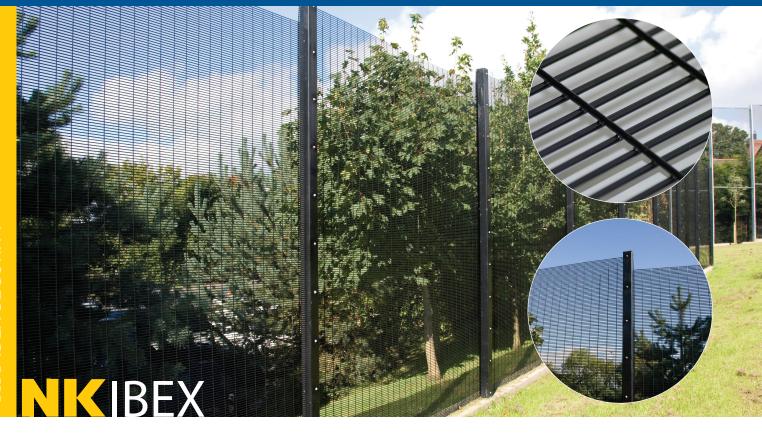

## **GENERAL SPECIFICATIONS**

POST SYSTEM: RHS at 2.440m centres, panel fixed to posts with 40 x 6mm slotted clamp bar.

PANEL WIDTH: 2.5m

MESH APERTURE: 76.2mm x 12.7mm

WIRE DIAMETER: 4mm horizontal, 4mm vertical.

FINISH: Available galvanised or galvanised and polyester powder coated to BS EN 13438 in a range of colours to suit your individual requirements.

| FENCE<br>Ht (m) | POST<br>SECTION RHS | NUMBER<br>OF FIXINGS | FIXING<br>TYPE                                            |
|-----------------|---------------------|----------------------|-----------------------------------------------------------|
| 2.10            | 60x60               | 8                    | NK M8 tamper-<br>resistant bolts and<br>threaded nutserts |
| 2.40            | 60x60               | 9                    | NK M8 tamper-<br>resistant bolts and<br>threaded nutserts |
| 2.70            | 80x80               | 10                   | NK M8 tamper-<br>resistant bolts and<br>threaded nutserts |
| 3.00            | 80x80               | 11                   | NK M8 tamper-<br>resistant bolts and<br>threaded nutserts |
| 3.60            | 100x100             | 13                   | NK M8 tamper-<br>resistant bolts and<br>threaded nutserts |
| 4.20            | 100x100             | 15                   | NK M8 tamper-<br>resistant bolts and<br>threaded nutserts |
| 5.20            | 100x100             | 18                   | NK M8 tamper-<br>resistant bolts and<br>threaded nutserts |

\* All dimensions represent nominal values.

KEY FEATURES: A high density wire mesh perimeter fencing system, offering a strong visual detterent and physical protection with an anti-climb mesh aperture. NK lbex Security robustly protects while maintaining the pleasing aesthetics of rigid mesh fencing.