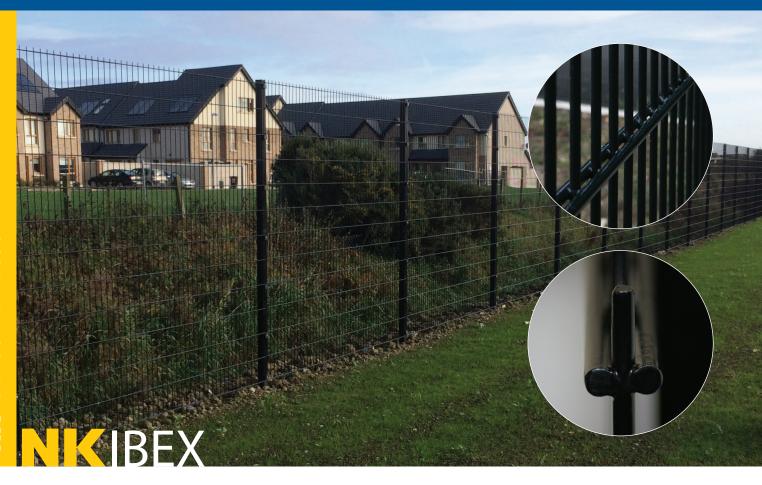

KEY FEATURES: NK Ibex Supreme 656 is constructed from a heavy duty rigid mesh panel with a 200mm x 50mm mesh aperture having thick horizontal wires 6mm diameter and single vertical wire 5mm diameter. Panels offer 21mm protruding wire ends on the top edge to provide an increased security enhancement. In all instances where fence heights are below 2m, panels must be installed wire ends down and embedded at ground level. Installation of all fencing is subject to site specific risk assessments and NK recommends due regard should be given to nearby aids to scaling or natural overhangs.