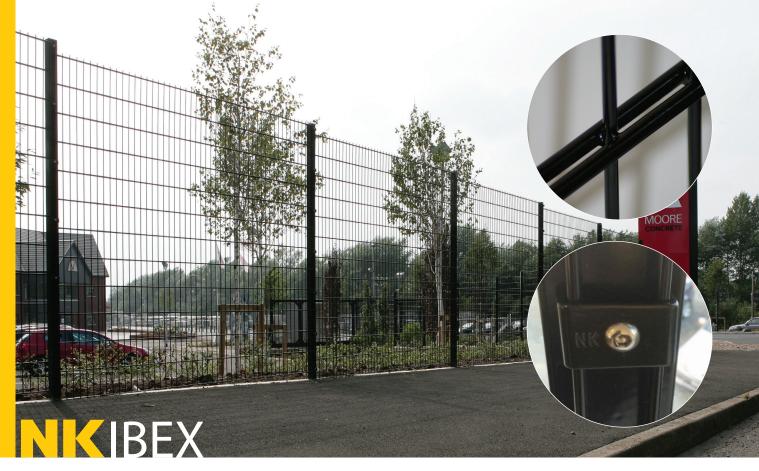

## **GENERAL SPECIFICATIONS**

POST SYSTEM: RHS at 2.523m centres, panel fixed to posts with type 868 clips using NK M8 tamper-resistant bolt with threaded nutserts.

PANEL WIDTH: 2.5m

MESH APERTURE: 200 x 50mm

WIRE DIAMETER: 8mm horizontal, 6mm vertical.

FINISH: Galvanised and polyester powder coated to BS EN 13438 in a range of colours to suit your individual requirements.

| FENCE<br>Ht (m) | POST<br>SECTIONS RHS | NUMBER<br>OF FIXINGS |
|-----------------|----------------------|----------------------|
| 1.2             | 60x60                | 4                    |
| 1.8#            | 60x60                | 6                    |
| 2.0             | 60x60                | 6                    |
| 2.4             | 60x60                | 7                    |

<sup>\*</sup> Panels must be installed wire ends down, to ground level.

APPLICATION: NK Ibex Supreme 868 is a heavy duty rigid mesh fencing system for boundary demarcation and aesthetic perimeters where increased security and resilience to damage is needed. NK Ibex Supreme 868 is a popular choice for industrial centres, commecial premises and business parks.

All dimensions represent nominal values.

KEY FEATURES: NK Ibex Supreme 868 is constructed from a heavy duty rigid mesh panel with a 200mm x 50mm mesh aperture having thick horizontal wires 8mm diameter and single vertical wire 6mm diameter. Panels taller than 1.2m offer 21mm protruding wire ends on the top edge to provide an increased security enhancement. In all instances where fence heights are below 2m, panels must be installed wire ends down and embedded at ground level. Installation of all fencing is subject to site specific risk assessments and NK recommends due regard should be given to nearby aids to scaling or natural overhangs.