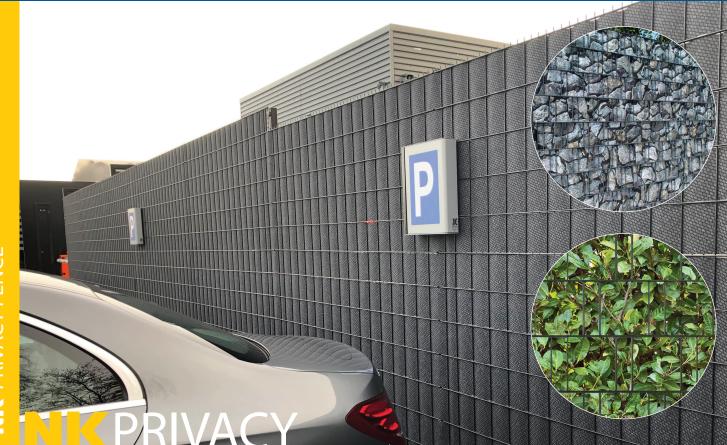

### **GENERAL SPECIFICATIONS**

FENCING SYSTEM: RHS posts at 2.523m centres, panel fixed to posts with type 656 clips using NK M8 tamper-resistant bolt with threaded nutserts. Printed PES membrane fabric inserts are woven into the mesh panel to form a solid privacy screen.

#### PANEL WIDTH: 2.5m

PANEL MESH APERTURE: 200 x 50mm

WIRE DIAMETER: 6mm horizontal, 5mm vertical.

FINISH: Galvanised and polyester powder coated Black to BS EN 13438.

| FENCE<br>Ht (m) | POST<br>SECTIONS RHS | NUMBER<br>OF FIXINGS |  |  |  |
|-----------------|----------------------|----------------------|--|--|--|
| 1.8             | 60x60                | 6                    |  |  |  |
| 2.0             | 60x60                | 6                    |  |  |  |
| 2.4             | 60x60                | 7                    |  |  |  |

APPLICATION: The NK Privacy fence is a hybrid rigid mesh fencing system for boundary demarcation and aesthetic perimeters where privacy and uniqueness is valued. NK Privacy fencing is a popular screening choice for commecial premises and business parks.

\* All dimensions represent nominal values.

KEY FEATURES: NK Privacy fencing is constructed from a heavy duty rigid mesh panel with a 200mm x 50mm mesh aperture having thick horizontal wires 6mm diameter and single vertical wire 5mm diameter. Panels offer 22mm protruding wire ends on the top edge to provide an increased security enhancement. Installation of all fencing is subject to site specific risk assessments and for heights less than 2m, NK recommends the panels are installed with the protruding wire ends pointing down and embedded. Printed waterproof fabric is constructed from a UV resistant Polyethersulfone (PES) membrane.