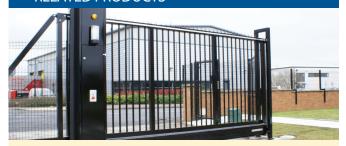

## **RELATED PRODUCTS**

SWINGING AND SLIDING GATES: Single and Double Leaf Swinging and Sliding Gates are available in a range of standard widths to suit your individual requirements, either manual or with automated control.