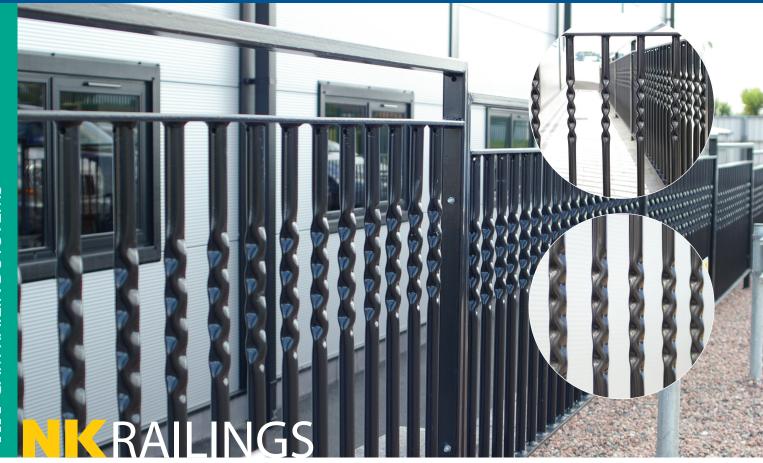

## **GENERAL SPECIFICATIONS**

HEIGHT: 2.1m (additional heights/specification available on request).

POST SYSTEM: 80 x 40mm RHS at 2.5m centres.

VERTICAL INFILL: 25mm diameter ERW vertical bars at 125mm centres.

FINISH: Galvanised and polyester powder coated to BS EN 13438-2005 in a range of colours.

KEY FEATURES: With optional crush style designs available thus providing the opportunity to create your own unique patterns to enhance the perimeter with an elite railing system. Twinned top and bottom rails gives added strength and rigidity with additional benefit of creating articulated panels to suit sloped site conditions.