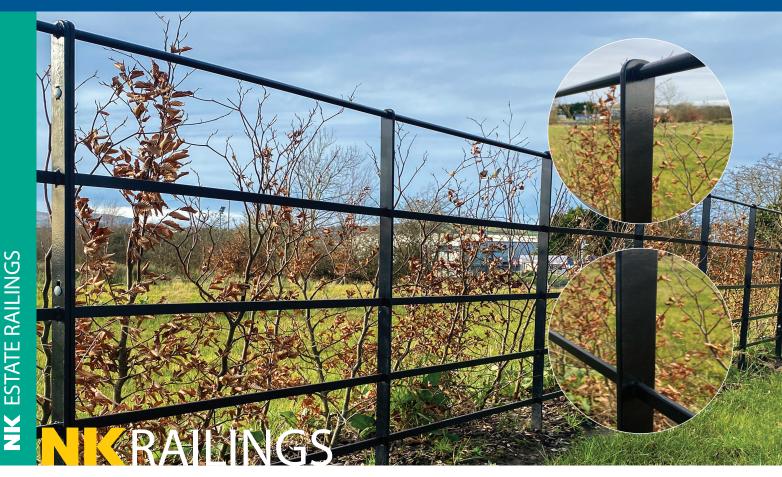

## HEIGHT: 1.22m.

POST DETAIL: 40 x 10mm flat bar, with 3 nbr M8 x 30 cup square bolts and permacone anti-vandal nuts.

RAILING DETAIL: 20mm diameter top horizontal round bar and 4 nbr 25 x 6mm flat bar horizontals having the 25mm face to view.

FINISH: Galvanised and polyester powder coated to BS EN 1461 & BS EN 13438 in a range of colours to suit your individual requirements.

KEY FEATURES: A traditional and minimalistic design. The railing system is particularly suitable for land demarcation & rural themed housing developments.