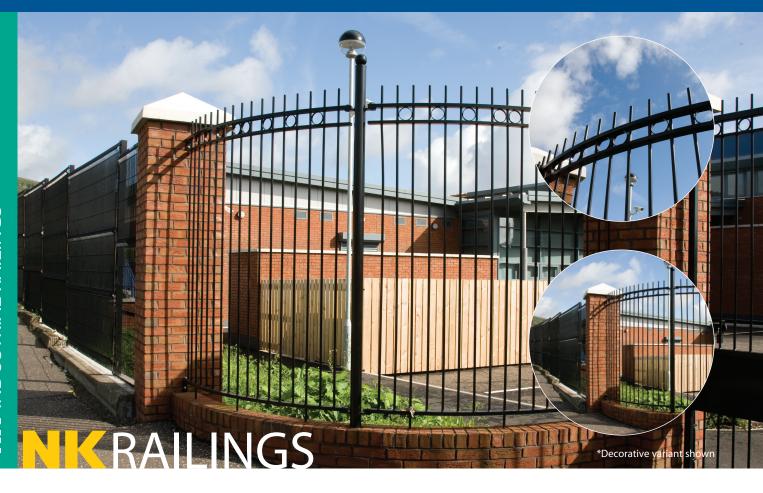

### **GENERAL SPECIFICATIONS**

#### ANGLE TO VIEW:

HEIGHT: 2.4m

POST SECTION: 100mm x 55mm RSJ

HORIZONTALS: 60mm x 10mm flat bar rails fixed to posts with M10 cup sq bolts and permacones.

POST CENTRES: 2750mm

INFILL: 25mm square bar verticals welded to rails at 154mm centres, tops of vertical machine pointed to 45°.

FINISH: Galvanised and polyester powder coated to BS EN 13438-2005 in a range of colours to suit your individual requirements.

OPTIONS: Other heights/specifications available on request.

KEY FEATURES: A strong and durable system blending aesthetics with a practical physical deterrent to intruders. Can be colour coated to match corporate colours.