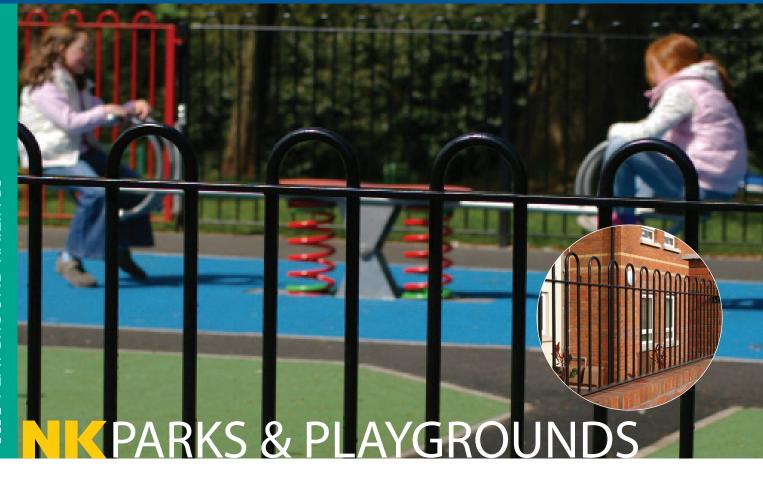

## **GENERAL SPECIFICATIONS**

HEIGHT: 0.9m, 1.0m, 1.1m, 1.2m.

POST DETAIL: 40 - 50mm SHS with PVC cap, 4 times cleated to receive panels, post centres 2828 - 2838mm.

PANEL DETAIL: 40 x 10mm flat bar top and bottom horizontal rails with 12mm diameter verticals at 112mm centers forming bowtop.

OPTIONS: A range of matching gates are available on request.

FINISH: Galvanised to BS EN 1461:2022 and polyester powder coated to BS EN 13438-2005 in a range of colours to suit your individual requirements.

INTENDED USE: Attractive and robust railing system suitable for parks, play areas as decorative low level perimeter. All NK Playground Railings and gate designs are certified and conform to all essential requirements of EN1176:2018.