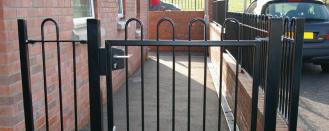

38 7NU t: +44 28 9335 1172 e: mail@nkfencing.com

(Dublin depot) 6 Kylemore Business Park Kylemore Way Dublin 8 D08 ND00 t: +353 1 626 9000 e: mail@nkfencing.ie w: www.nkfencing.ie



## **GENERAL SPECIFICATIONS**

## HEIGHT: 1.22m.

POST DETAIL: 40 x 10mm flat bar, with 3 nbr M8 x 30 cup square bolts and permacone anti-vandal nuts.

RAILING DETAIL: 20mm diameter top horizontal round bar and 4 nbr 25 x 8mm flat bar horizontals having the 25mm face to view.

FINISH: Galvanised and polyester powder coated to BS EN 1461 & BS EN 13438 in a range of colours to suit your individual requirements.

KEY FEATURES: A traditional and minimalistic design. The railing system is particularly suitable for land demarcation & rural themed housing developments.

\*All dimensions represent nominal values.





SWINGING AND SLIDING GATES: Single and Double Leaf Swinging and Sliding Gates are available in a range of standard widths to suit your individual requirements, either with manual or automated control.

SAFETY GATES: NK Self Closing single leaf gate (see specific brochure).

## **OTHER PRODUCTS:**

- NK CAM railings
- NK Industrial Railings
- NK Traditional Railings
- NK Bespoke Railings
- NK Pedestrian Guard Rail
- STANDARD COLOUR RANGE YELLOW The colours shown are indicative colours. No BLACK GREY BLUE WHITE RED BROWN GREEN guarantee can be given that the match is correct RAL 9005 RAL 7037 **RAL 5010 RAL 9010** RAL 6005 **RAL 3000** RAL 1006 RAL 8019

NK Fencing has a policy of continuous innovation and as a result specification may change without notice. Suitability of use and design r