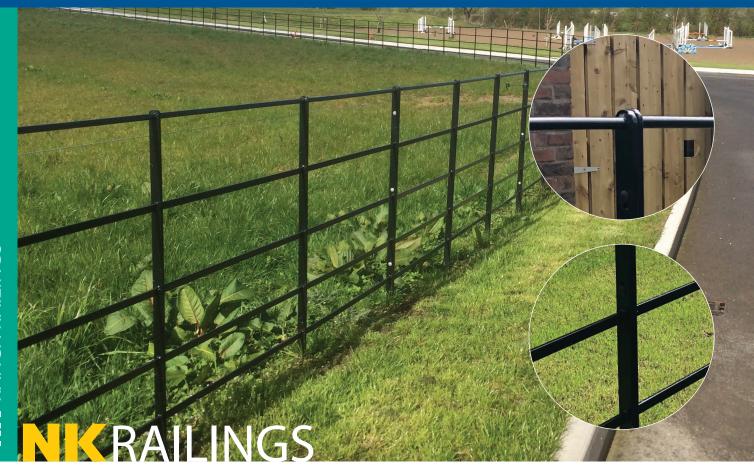

## HEIGHT: 1.22m.

POST DETAIL: 40 x 10mm flat bar, with 3 nbr M8 x 30 cup square bolts and permacone anti-vandal nuts.

RAILING DETAIL: 20mm diameter top horizontal round bar and 4 nbr 25 x 8mm flat bar horizontals having the 25mm face to view.

FINISH: Galvanised and polyester powder coated to BS EN 1461 & BS EN 13438 in a range of colours to suit your individual requirements.

KEY FEATURES: A traditional and minimalistic design. The railing system is particularly suitable for land demarcation & rural themed housing developments.