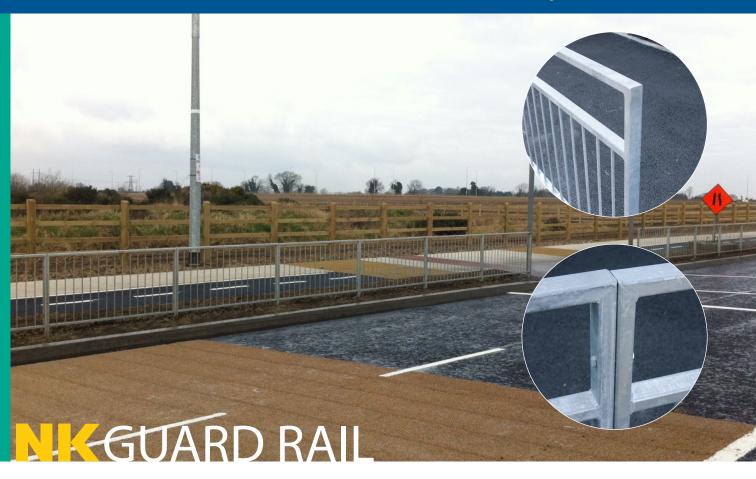

## **GENERAL SPECIFICATIONS**

HEIGHT: 1m above ground level.

WIDTH: 1.8m

STANDARD PANEL DETAIL:  $50 \times 30 \text{mm}$  RHS frame, having top and bottom rails drilled for 15 nbr 12mm round bar vertical infill inserts, fully welded at 112mm centres. Adjacent panels are bolted together with 2 nbr M10 x 80mm bolts, nuts and nylon washers.

FINISH: Galvanised to BS EN 1461-2009.

KEY FEATURES: A National Roads Authority approved railing system, widely in use throughout the Republic of Ireland road network, suitable for roadside pedestrian marshalling. Typical applications include along roadways, road crossings and access points.

\*All dimensions represent nominal values.