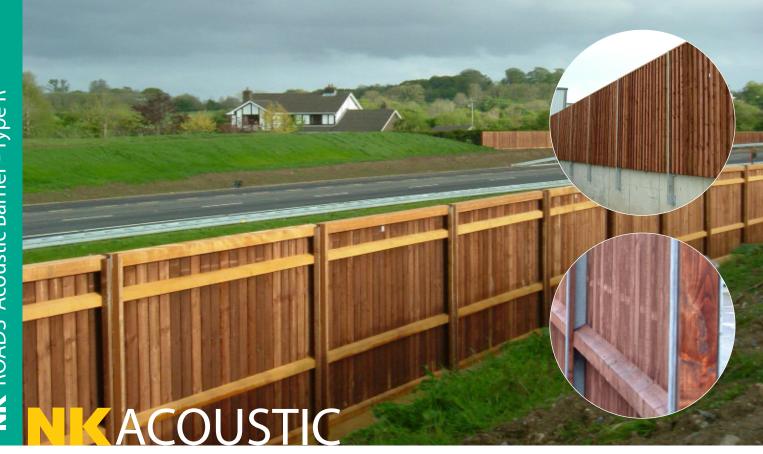

## **GENERAL SPECIFICATIONS**

DESCRIPTION: A timber clad fencing system designed to reduce road noise pollution from busy road networks. The NK Acoustic Barrier - Type R, reflects noise from the source, dissapating to a standard of B3 noise reduction coefficient in accordance with BS EN 1793 & BS EN 1794. Anti-Vandal enhancement options are available on request.

HEIGHT: 1.5m, 2m, 2.5m & 3m.

POST DETAIL: 127 x 76 x 13kg/m UB set at 2995mm centres.

PANEL DETAIL: Pre-fabricated timber panel comprising of 22mm pressure treated overlapping boards and cover slips mounted single sided to timber frame. Panels interlock with steel posts and are fixed with wood wedges.

FINISH: Posts Galvanised to BS EN 1461-2009. Timber Panels pressure treated. Barrier fixings Stainless Steel.

APPLICATION: A reflective type timber acoustic fencing system, certified to BS EN 1793 & BS EN 1794 category B3 noise reduction coefficient. Intended for installation along side road networks as part of a traffic noise reduction intervention. Suitability of product and performance following installation is dependent on specific site conditions.

KEY FEATURES: A robust and cost effective method of reducing traffic noise pollution. The NK Acoustic barrier - Type R, offers a high level of noise reduction with the benefits of rapid installation and pleasing aesthetic appearance. The modular construction facilitates simple maintenance, resulting in an acoustic barrier that works and looks good for years to come.