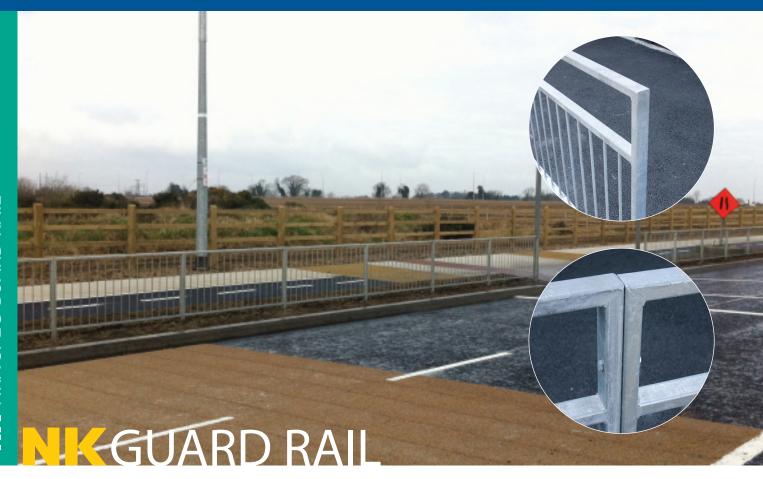

## **GENERAL SPECIFICATIONS**

HEIGHT: 1m above ground level.

WIDTH: 1.8m

STANDARD PANEL DETAIL:  $50 \times 30 \text{mm}$  RHS frame, having top and bottom rails drilled for 15 nbr 12mm round bar vertical infill inserts, fully welded at 112mm centres. Adjacent panels are bolted together with 2 nbr  $\,$  M10  $\times$  80mm bolts, nuts and nylon washers.

FINISH: Galvanised to BS EN 1461-2009.

KEY FEATURES: A National Roads Authority approved railing system, widely in use throughout the Republic of Ireland road network, suitable for roadside pedestrian marshalling. Typical applications include along roadways, road crossings and access points.