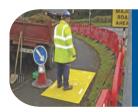

# **GRP PAVEMENT PLATES**

Made from glass reinforced plastic, the hi-vis anti-slip pavement plate allows safe access and passage over trench excavations.