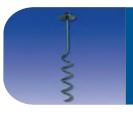

#### SPIRAL ANCHORS

Spiral anchors offer excellent in-ground support when erecting temporary fence lines on open soft ground.