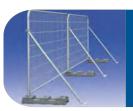

### **SUPPORT BRACES**

When used in conjuction with appropriate anchors, support braces increase the stability of temporary fencing by up to 300%.