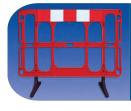

## **PLASTIC BARRIERS**

A light weight temporary plastic barrier complete with chapter 8 refective strip and anti-slip swivel feet. Barrier dimensions 2m x 1.1m.