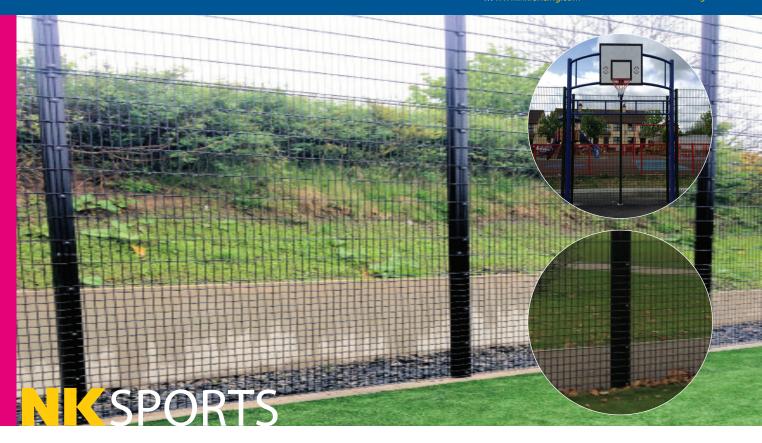

## **GENERAL SPECIFICATIONS**

POST SYSTEM: SHS posts at 2.523m centre, fixed to posts with NK Clip Type 868 and NK M8 microencapsulated vibration and tamper-resistant bolt and threaded nutserts..

PANEL WIDTH: 2.5m

MESH APERTURE: Lower Panel – 50x65 for bottom 1200mm, , 50x200 for upper 1800mm.

WIRE DIAMETER: Double Wire = 8mm horizontal, 6mm vertical, 8mm horizontal

FINISH: Galvanised and polyester powder coated to BS EN 13438 in a range of colours to suit your individual requirements.

KEY FEATURES: A double wire rigid mesh ballstop system featuring a unique 3.0m high panel with an integrated high wire density rebound area (50x65 & 50x200 apertures). Upper sections of the system are formed using 50x200 mesh with NK Ibex Supreme 868 panels. The NK Sports Ballstop 2D is recommended for Multi-Use Games Areas (MUGAs) and hard ball sports environments, where the fencing is erected on the edge of the pitch or court, thus offering minimum run off and presenting high impact zones.