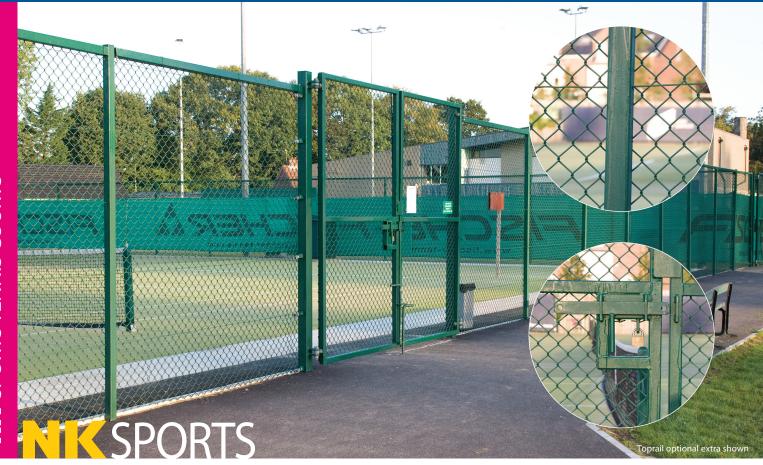

## **GENERAL SPECIFICATIONS**

HEIGHT: 2.7m

POST DETAIL: 50 x 50 RHS intermediate posts and corner posts.

MESH: PVC coated chainlink, 50mm mesh pattern, 2.24/3.15mm gauge.

FINISH: Galvanised and polyester powder coated steelwork to BS EN 13438 with Glavanised and PVC coated mesh, available in green or black.

KEY FEATURES: Enclosure ensuring ball retention using an economic mesh.

\* All dimensions represent nominal values.

# RELATED PRODUCTS

GATES: Single and Double Leaf Gates are available in a range of standard widths, having NK Type TC1 adjustable hinges and Type TC1 latch.

SAFETY GATES: NK Self-closing single-leaf gate (see specific brochure).