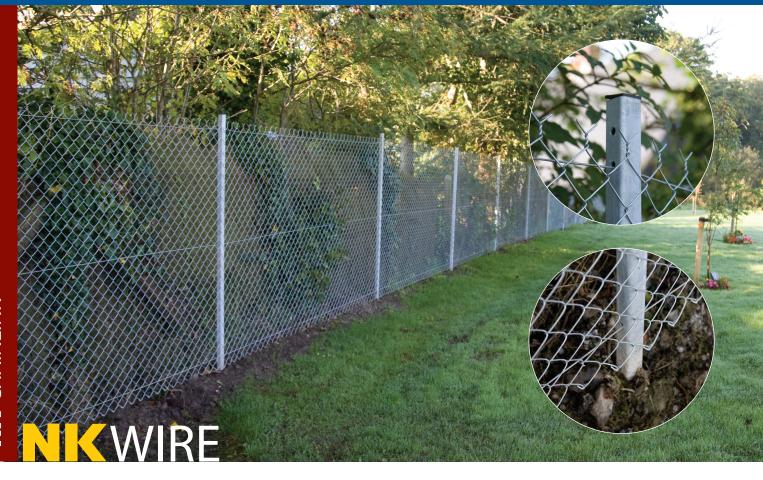

FINISH: Galvanised or galvanised and PVC coated green or black.

\*All dimensions represent nominal values.

KEY FEATURES: A well proven economic versatile and easy to erect fencing system. No exact post centres are required, making it ideal for reclads on existing posts. Suitable in situations where minimal perimeter security is required.