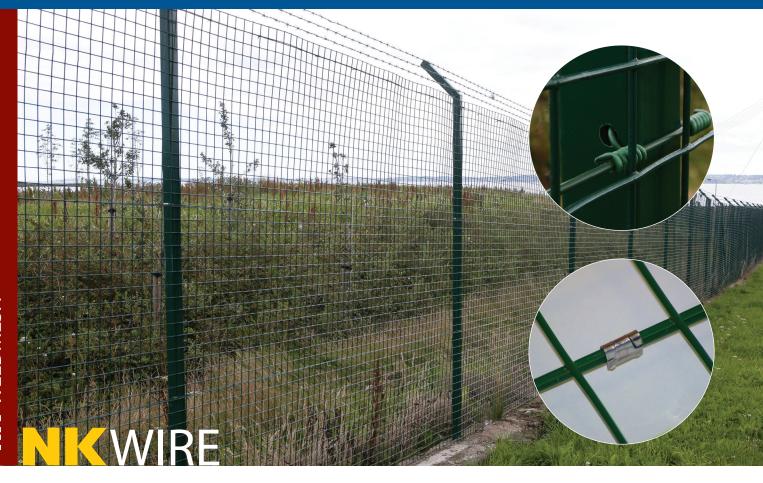

KEY FEATURES: Weldmesh is manufactured using pregalvanised hard drawn wire electro-resistance welded at every intersection. A comprehensive fencing solution designed with a safety focus, NK Weldmesh uses stainless steel clips securing mesh to the line wires.

## **GENERAL SPECIFICATIONS**

| FENCE Ht<br>(m) | POST<br>SECTION (mm) | LINE<br>WIRES | WELDMESH FIXING:<br>S/STEEL WELDFENCE CLIPS |              |              |
|-----------------|----------------------|---------------|---------------------------------------------|--------------|--------------|
|                 |                      |               | APERTURE 50X50 75X25                        |              | 75X25        |
|                 |                      |               | GRADE                                       |              |              |
|                 |                      |               | 2.5mm<br>dia                                | 3.0mm<br>dia | 3.0mm<br>dia |
| 0.9             | 40x40                | 2             | 4                                           | 4            | 4            |
| 1.2             | 40x40                | 3             | 4                                           | 4            | 4            |
| 1.5             | 40x40                | 3             | 4                                           | 4            | 4            |
| 1.8             | 40x40                | 3             | 4                                           | 4            | 4            |
| 2.1             | 40x40                | 3             | 4                                           | 4            | 4            |
| 2.4             | 50x50                | 4             | 4                                           | 4            | 4            |